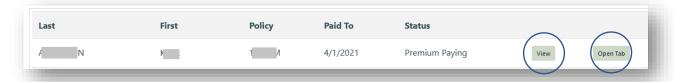

- c. Selecting a specific Policy Status will restrict the view to policy holders with that status
- d. If no records are found using the supplied filter value, there will be no results

e. Individual Policy Holder – you can view an individual policy holder record by clicking View or Open Tab

i. View – this will open the view in the current browser window

ii. Open Tab – this will open the view in a separate browser tab