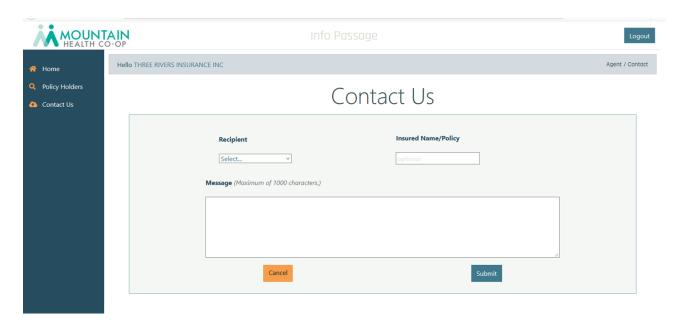

## 5. Contact Us View

- a. Recipient you must select where to direct the message
  - i. Agency Problems with portal or questions about commission or bonus
  - ii. New Business Questions/changes involving pending applications
  - iii. Underwriting Questions specific to underwriting/risk assessment
  - iv. Policy Owner Services Question related to issued policies
- b. Insured Name / Policy Number optional field to identify policy holder by name or policy number