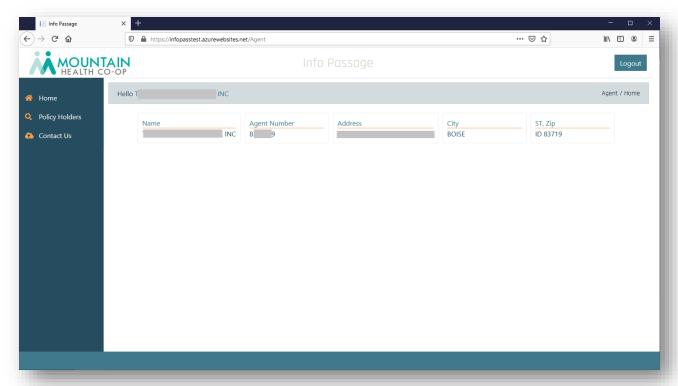

# 3. Main (Home) View

- a. The Home view will display basic agent data
- b. Navigation is on the left pane
- c. To log out, click the Log Out button in the upper right