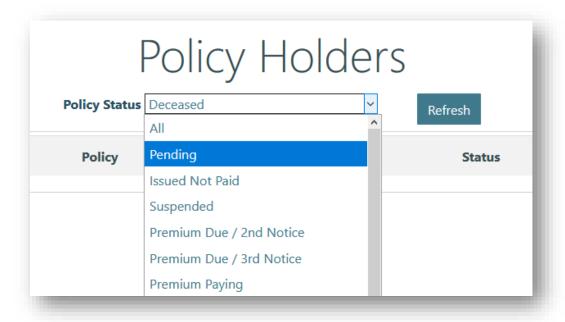

## 4. Policy Holders View

a. The Policy Holders View will present a list of policy holders associated with agent logged in

b. You can filter the results by specifying a value in the Policy Status drop down selection and clicking Refresh

- c. Selecting a specific Policy Status will restrict the view to policy holders with that status
- d. If no records are found using the supplied filter value, there will be no results

e. Individual Policy Holder – you can view an individual policy holder record by clicking View or Open Tab