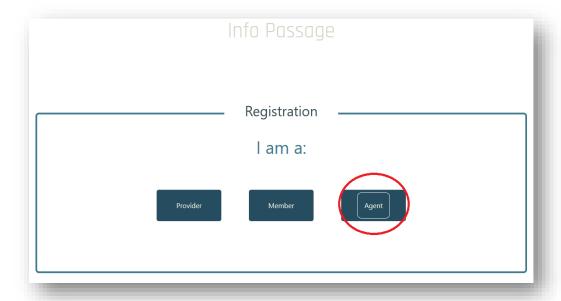

# 2. Registration Process

a. From the landing page, select the Registration link:

b. Select Agent