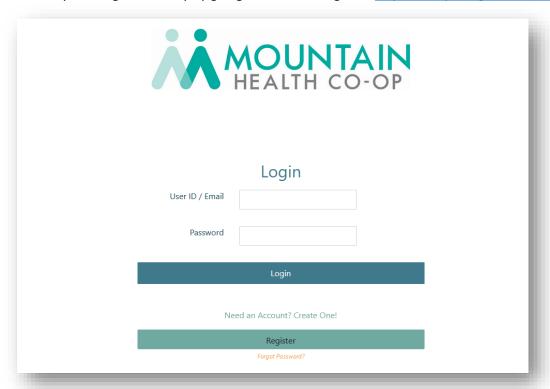

## f. Logging In

You may now log in normally by going to the following URL: <a href="https://infopassage.com/mhc">https://infopassage.com/mhc</a>

g. Password Reset – if you forget your password, click the Forgot Password link from the login page and follow the directions.