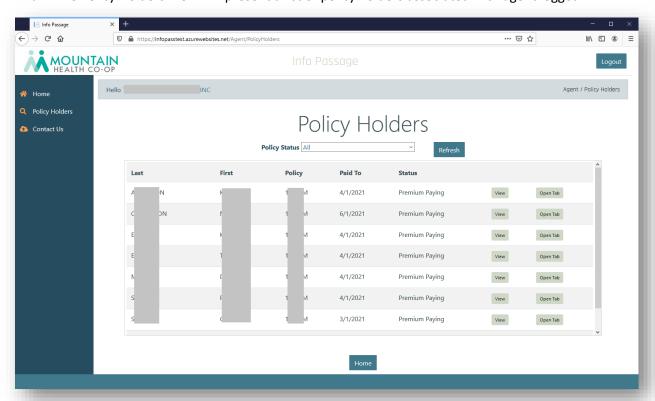

## 4. Policy Holders View

a. The Policy Holders View will present a list of policy holders associated with agent logged in

b. You can filter the results by specifying a value in the Policy Status drop down selection and clicking Refresh

- c. Selecting a specific Policy Status will restrict the view to policy holders with that status
- d. If no records are found using the supplied filter value, there will be no results

e. Individual Policy Holder – you can view an individual policy holder record by clicking View or Open Tab

i. View – this will open the view in the current browser window

ii. Open Tab – this will open the view in a separate browser tab