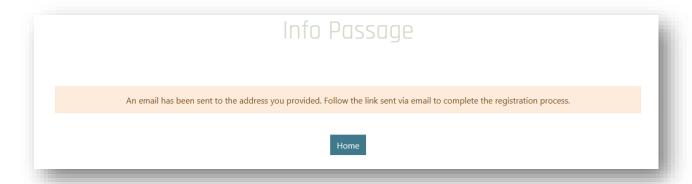

If everything was entered correctly, you should see the following message:

If you do not see this message, you should receive an error message. Verify that you are entering a proper Agent Number and Registration code.