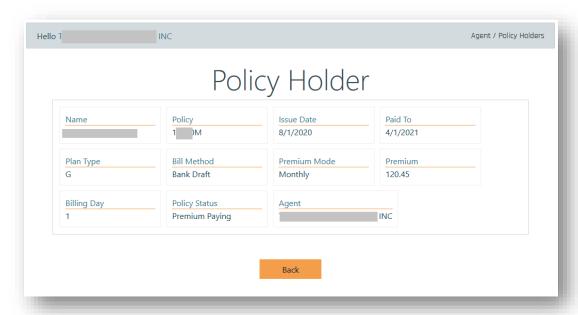

i. View – this will open the view in the current browser window

ii. Open Tab – this will open the view in a separate browser tab