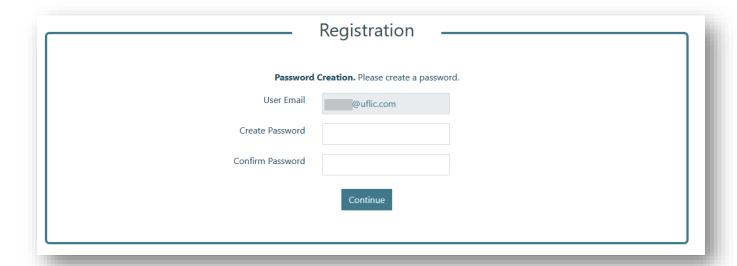

#### e. Create Password

You will then be asked to create a password. The password must:

- 1. Have at least one uppercase letter
- 2. Have at least one numeric character
- 3. Have at least one special character (\$, #, %, etc.)