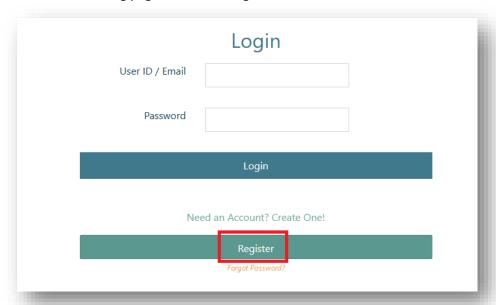

# 2. Registration Process

a. From the landing page, select the Registration link:

b. Select Agent

## f. Logging In

You may now log in normally by going to the following URL: <a href="https://infopassage.com/mhc">https://infopassage.com/mhc</a>

g. Password Reset – if you forget your password, click the Forgot Password link from the login page and follow the directions.