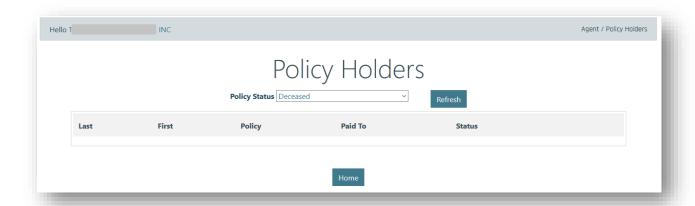

## 4. Policy Holders View

a. The Policy Holders View will present a list of policy holders associated with agent logged in

b. You can filter the results by specifying a value in the Policy Status drop down selection and clicking Refresh

- c. Selecting a specific Policy Status will restrict the view to policy holders with that status
- d. If no records are found using the supplied filter value, there will be no results

e. Individual Policy Holder – you can view an individual policy holder record by clicking View or Open Tab