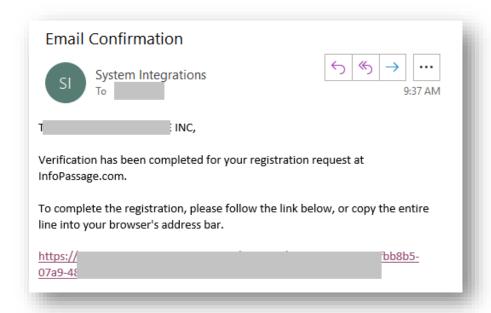

## d. Email Verification

You will receive an email with a link that will allow you to complete the registration process.

i. Click the link or copy the link text and paste into your browser's address bar