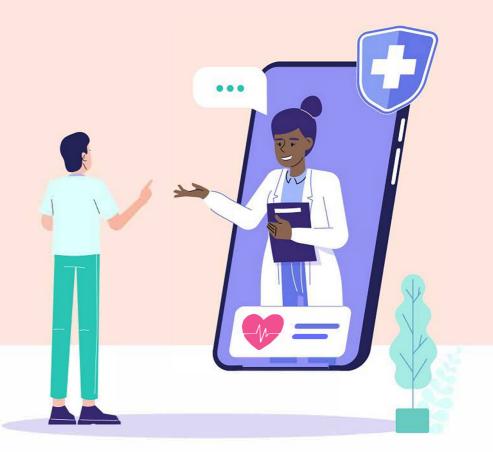

# Talk to a doctor anytime without an appointment.

Life is busy. When your doctor is out of reach, you can still access care from your phone 24/7.

**Doctor On Demand** is the nation's leading virtual care provider, reimagining what healthcare looks like for today's world. No Appointment Needed

### 24/7 Telehealth

Connect with your regular provider or see Doctor On Demand 24/7.