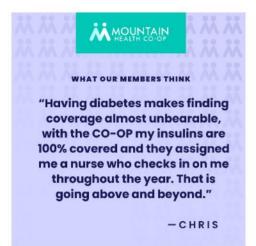

Mountain Health CO-OP values it's members and it doesn't go unnoticed. Here is what one member had to say about their experience.

Need to see a doctor at the drop of a hat? Mountain Health CO-OP offers a telehealth benefit to call or video chat with a provider for in-network care for your physical and mental health. Talk to <insert agent name here> today to compare the CO-OP to other health insurance options today.

#### **Customer Testimonials**

- SAMANTHA

- GRETCHEN